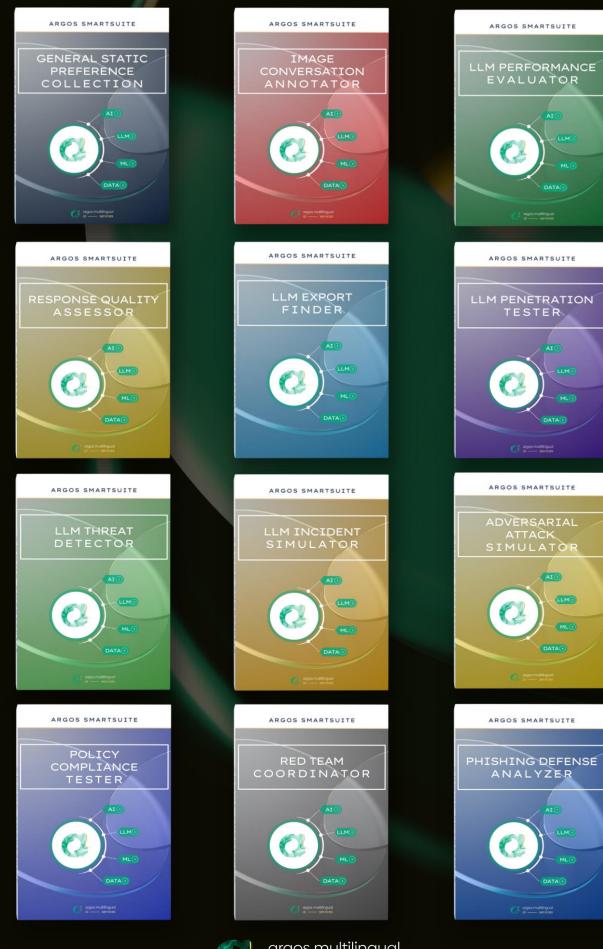

## **ARGOS SMARTSUITE**

IF WE HAVEN'T BUILT A MATCH FOR YOUR NEEDS YET, WE DEVELOP NEW SOLUTIONS IN JUST A FEW WEEKS

#### WHAT IS SMARTSUITE?

SmartSuite is our complimentary AI & LLM data platform with deeply customizable tooling to support our Human-in-the-Loop (HITL) and Reinforcement learning with Human Feedback (RLHF) services.

### WHY CHOOSE ARGOS SMARTSUITE?

**UNIFIED AND STANDARDIZED:** Our standardized backend allows for rapid development and deployment of new tools, providing a consistent and efficient workflow across all your data tasks.

**CUSTOMIZABLE AND SCALABLE:** Easily adapt and scale our solutions to handle varying volumes and types of data, ensuring flexibility and growth alongside your projects.

**FOCUS ON QUALITY:** Maintain high-quality standards across all operations, from annotation to data verification, ensuring the reliability of your training data.

### **KEY STANDARDIZED FEATURES**

**USER-FRIENDLY INTERFACE:** Intuitive and accessible interfaces that simplify the process of data annotation and management.

**QUALITY ASSURANCE MECHANISMS:** Built-in QA processes to ensure data accuracy and consistency across all tasks.

**SCALABILITY:** Efficiently manage large datasets with scalable solutions that grow with your needs.

**CUSTOM WORKFLOW CONFIGURATION:** Tailor workflows to your specific project requirements, enhancing productivity and precision.

**COLLABORATION TOOLS:** Enable seamless collaboration among team members with integrated communication and project management features.

**SECURITY AND COMPLIANCE:** Robust security measures and compliance tools to safeguard data and meet industry standards.

**DATA INTEGRATION:** Easy integration with various data sources and formats, ensuring smooth data flow and accessibility.

**AUTOMATION CAPABILITIES:** Automate repetitive tasks to save time and reduce human error, improving overall efficiency.

**DETAILED REPORTING AND ANALYTICS:** Gain insights into your data processes with comprehensive reporting and analytics tools.

**FLEXIBLE DEPLOYMENT OPTIONS:** Deploy on-premises or in the cloud, depending on your infrastructure and security requirements.

With Argos SmartSuite, you gain a cohesive and adaptable tool suite to support all aspects of your data collection and labeling needs. Our focus on quality, scalability, and customization ensures that your ML and LLM models are trained with the utmost precision and reliability.